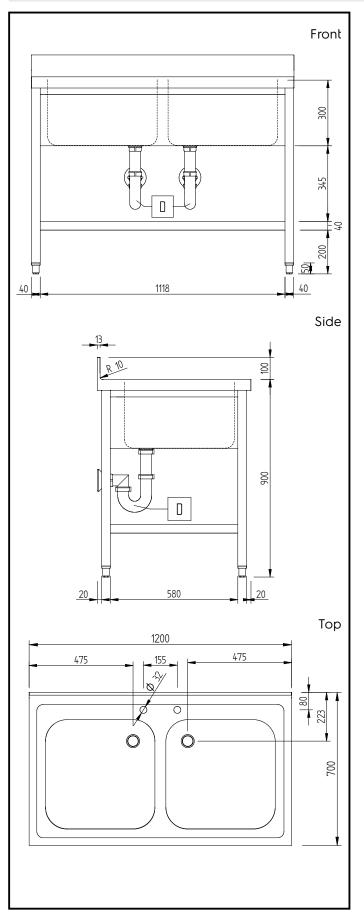

# **Key Information:**

External dimensions, Width:

134114 (LSGLG1225E)1200 mmExternal dimensions, Depth:700 mmExternal dimensions, Height:1000 mmUpstand Dimensions, Height:100 mmUpstand Dimensions, Depth:13 mmUpstand Dimensions, Radius:R=10

Bowls number 2

Bowl dimensions 500x500xH300

Worktop thickness: 50 mm Net weight: 44 kg

> PLUS - Static Preparation 1200 mm Sink Unit with 2 Bowls and with Shelf