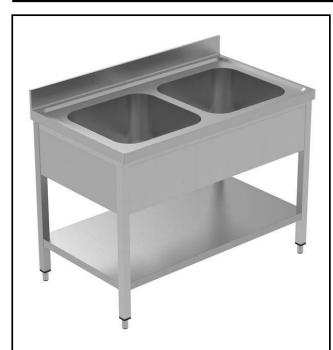

### PLUS - Static Preparation 1200 mm Sink Unit with 2 Bowls and with Shelf

| ITEM #  |  |
|---------|--|
| MODEL # |  |
| NAME #  |  |
| SIS #   |  |
| AIA#    |  |

134114 (LSGLG1225E)

Sink Unit with 2 bowls and shelf, 1200mm

#### Item No.

Enhanced stability and solid construction thanks to the welded frame and legs. The 50mm high worktop in 304 AISI stainless steel, with Scotch Brite finishing 10/10 mm in thickness, has antidrip edges, welded corners and overflow rim along the top. 2 welded and polish sink bowls in 304 AISI stainless steel supplied with overflow pipe and 2" drain hole. Upstand h=100mm with 10mm radius corner covered on the back with AISI 304 stainless steel spot welded profile. Square section legs and height adjustable feet (-20 +30 mm) in 304 AISI stainless steel. 40 mmthick lower welded shelf in AISI 304 stainless steel slots easily into place at a height of 200 mm from the floor (compulsory toinstall the chest of drawers). Square section legs and height adjustable feet (-20 +30 mm) in 304 AISI stainless steel.

### **Main Features**

- Enhanced stability and solid construction. Stability, loading and stress tests by external certified body.
- Product range suitable for international tenders requirements for intense usage installations.

#### Construction

- Welded frame and legs.
- Worktop with 50mm high profile, is in stainless steel Scotch Brite finishing, 10/10 in thickness with anti-drip edges and welded corners and overflow rim along the top.
- Constructed entirely in 304 AISI stainless steel.
- Sink bowl is sound-deadened, in polish stainless steel overflow pipe and 2" drain hole.
- Drainers are sound-deadened with stainless steel reinforcement bars.
- Upstand back completely covered with Stainless Steel welded profile.
- Lower shelf has 40mm high profile, is 8/10 in thickness with upturned edges and bar reinforcement welded to legs for further structure reinforcement.
- Square section legs (40x40mm, 10/10 in thickness) and height-adjustable feet (-20/+30mm).
- Accessories:-set of castors as alternative to the feet, can be fitted as optional.

Bowls number 2

Bowl dimensions 500x500xH300

Worktop thickness: 50 mm Net weight: 44 kg

> PLUS - Static Preparation 1200 mm Sink Unit with 2 Bowls and with Shelf